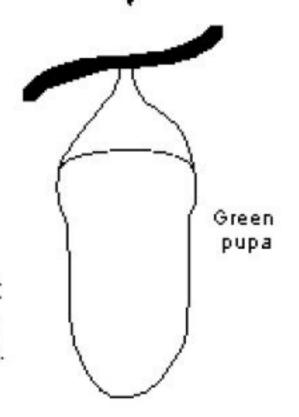

Pupa = Chrysalis

Inside the pupa, the caterpillar changes into a butterfly. Pupas are often camouflaged to hide from predators.

E 2001

Butterfly