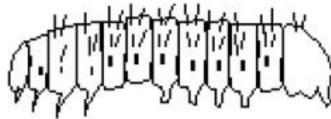

## Butterfly Life Cycle Metamorphosis of a Monarch Butterfly

Black, yellow, orange, and cream stripes

Egg

Larva = Caterpillar

The egg hatches into a tiny larva (caterpillar).

Larva = Caterpillar

The caterpillar eats and grows a tremendous amount.