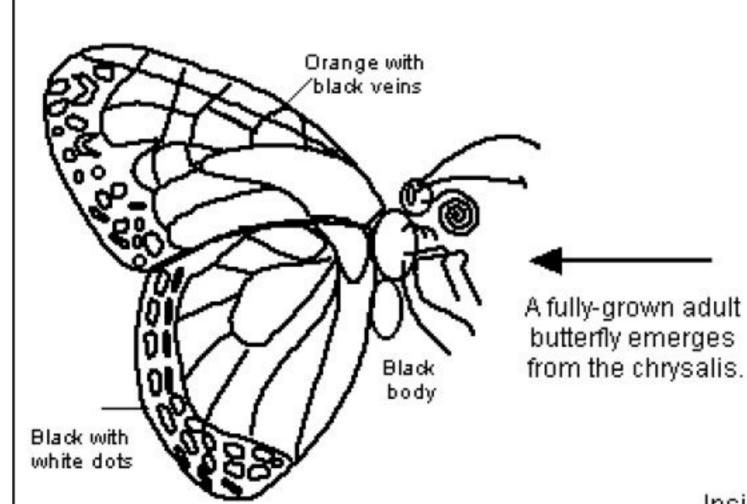

The adult female lays an egg that was fertilized by the male.

The caterpillar attaches itself to a twig and forms a hard outer shell.

Adult = Butterfly

Adults live for only a short time. They cannot eat; they only drink through their straw-like spiral proboscis. They will fly, mate, and reproduce.

Pupa = Chrysalis

Inside the pupa, the caterpillar changes into a butterfly. Pupas are often camouflaged to hide from predators.

E 2001

Butterfly