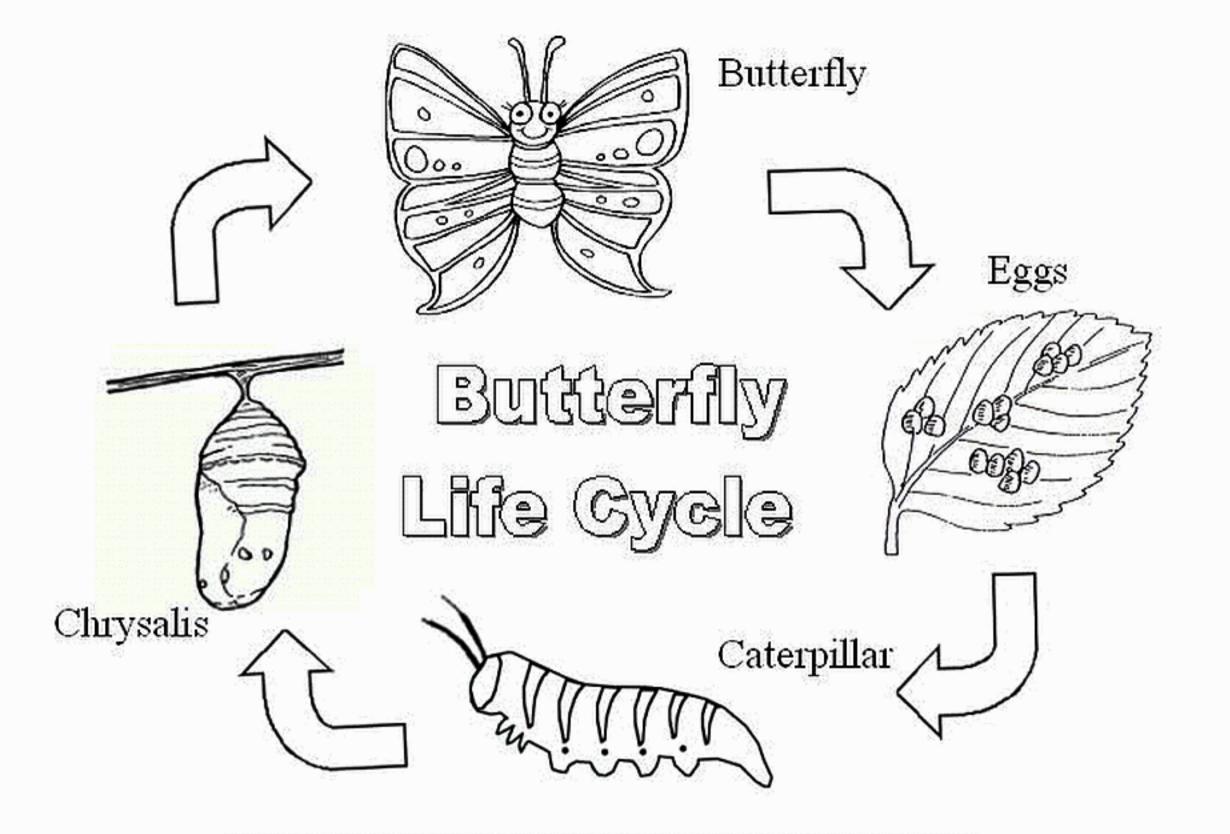

## Butterfly Life Cycle Metamorphosis of a Monarch Butterfly

Black, yellow, orange, and cream stripes

Egg

Larva = Caterpillar

The egg hatches into a tiny larva (caterpillar).

Larva = Caterpillar

The caterpillar eats and grows a tremendous amount.

The adult female lays an egg that was fertilized by the male.

The caterpillar attaches itself to a twig and forms a hard outer shell.

Adult = Butterfly

Adults live for only a short time. They cannot eat; they only drink through their straw-like spiral proboscis. They will fly, mate, and reproduce.

Pupa = Chrysalis

Inside the pupa, the caterpillar changes into a butterfly. Pupas are often camouflaged to hide from predators.

E 2001

Butterfly